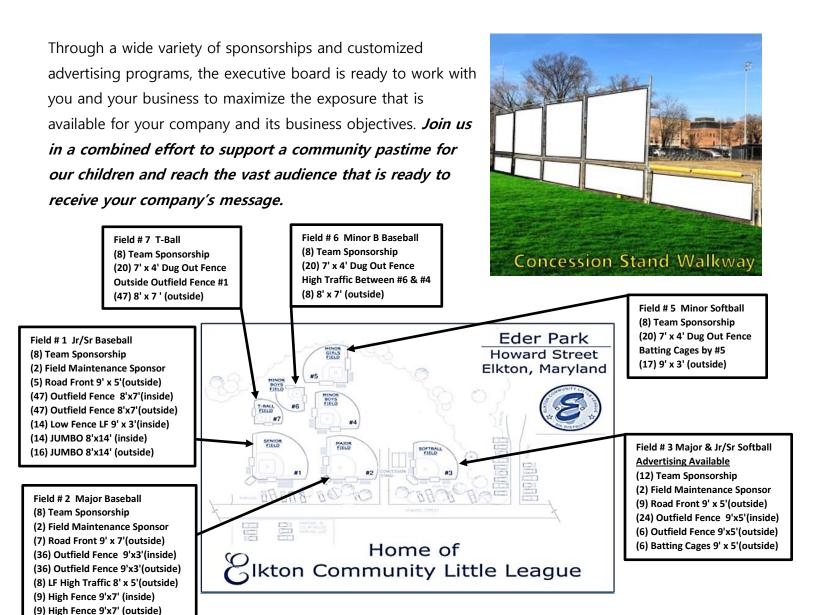

| Ir       | nstead of       | a Sign My Business would like to make a monetary don                                                  | ation of:       | \$                            |               |  |
|----------|-----------------|-------------------------------------------------------------------------------------------------------|-----------------|-------------------------------|---------------|--|
|          |                 | FIELD #1 JR/SR BASEBALL                                                                               |                 |                               |               |  |
| QTY      | EA              | LOCATION                                                                                              |                 | SIZE                          | TOTAL         |  |
|          | \$650           | Field Maintenance Sponsor (LH) OR (RH)(back stop)(2)                                                  | (1) 9'w x       | 7' h banner                   |               |  |
|          | \$500           | Outfield Fence (Inside Field)(47)                                                                     | (1) 8'w x       | 7'h banner                    |               |  |
|          | \$450           | Outfield Fence (Outside Field)(47)                                                                    | (1) 8'w x       | 7'h banner                    |               |  |
|          | \$350           | Left Field Inside (Low Fence on Left Side)(14)                                                        | (1) 9'w x       | 3'h banner                    |               |  |
|          | \$1,000         | Right Field JUMBO SIGN (INSIDE FIELD)(14)                                                             | (1) 8'w x       | (14'h banner                  |               |  |
|          | \$1,000         | Right Field JUMBO SIGN (OUTSIDE WALKWAY)(16)                                                          | (1) 8'w x       | (14'h banner                  |               |  |
| ,        | -               | FIELD #2 MAJOR BASEBALL                                                                               | -               |                               | -             |  |
| QΤΥ      | EA              | LOCATION                                                                                              |                 | SIZE                          | TOTAL         |  |
|          | \$650           | Field Maintenance Sponsor (LH) OR (RH)(back stop)(2)                                                  | (1) 9'w x       | 7' h banner                   |               |  |
|          | \$350           | Outfield Fence (Inside Field)(36)                                                                     | _ ` ′           | 3'h banner                    |               |  |
|          | \$250           | Outfield Fence (Outside Field)(HIGH TRAFFIC)(36)                                                      |                 | 3'h banner                    |               |  |
|          | \$350           | Left Field Outside (HIGH TRAFFIC)(8)                                                                  | \ /             | 5'h banner                    |               |  |
|          | \$500           | Field #2 Outside (Road Frontage)(HIGH TRAFFIC)(7)                                                     |                 | 7'h banner                    |               |  |
|          | \$500           | Right Field Outside High Fence (CONSESSION STAND)(9)                                                  | . ,             | 7'h banner                    |               |  |
|          | \$400           | Right Field Inside High Fence (9)                                                                     |                 | 7'h banner                    |               |  |
|          | Ψ.00            | FIELD #3 JR/SR & MAJOR SOFTB                                                                          | , ,             |                               | ļ             |  |
| QΤΥ      | EA              | LOCATION                                                                                              |                 | SIZE                          | TOTAL         |  |
| <u> </u> | \$650           | Field Maintenance Sponsor (LH) OR (RH)(back stop)(2)                                                  | (1) 7'w x       | 7' h banner                   | 101712        |  |
|          | \$350           | Outfield Fence (INSIDE FIELD)(24)                                                                     |                 | 5'h banner                    |               |  |
|          | \$500           | Field #3 Outside (Road Frontage)(HIGH TRAFFIC)(9)                                                     | . ,             | 5'h banner                    |               |  |
|          | \$350           | Right Field Outside (Facing Gazeebo)(6)                                                               | ` '             | 5'h banner                    |               |  |
|          | \$350           | Batting Cage Fence (HIGH TRAFFIC)(6)                                                                  | _ ` '           | 5'h banner                    |               |  |
|          | ψοσο            | FIELD #4 MINOR A BASEBALL                                                                             | 1 ,             |                               |               |  |
| QTY      | EA              | LOCATION                                                                                              | ·               | SIZE                          | TOTAL         |  |
| X 1 1    | \$650           | Field Maintenance Sponsor (LH) OR (RH)(back stop)(2)                                                  | (1) 6'w x       | 7' h banner                   | IOIAL         |  |
|          | \$350           | Outfield Fence (Inside Field)(34)                                                                     | ` '             | 3'h banner                    |               |  |
|          | \$450           | Left OR Right Field Outside (HIGH TRAFFIC)(16)                                                        |                 | 7'h banner                    |               |  |
|          |                 | S #5 MINOR SOFTBALL / #6 MINOR B BAS                                                                  | 1 ' '           |                               | 11            |  |
| QΤΥ      | EA              | LOCATION                                                                                              |                 | SIZE                          | TOTAL         |  |
| <u> </u> | \$300           | FIELD #5 MINOR SOFTBALL - Dug Out Fence(20)                                                           | (1) 7'w x       | 4'h banner                    | 101712        |  |
|          | \$250           | Batting Cage Fence (NEXT TO #5)(HIGH TRAFFIC)(17)                                                     |                 | 3'h banner                    |               |  |
|          | \$300           | FIELD #6 MINOR B BASEBALL - Dug Out Fence(20)                                                         | . ,             | 4'h banner                    |               |  |
|          | \$300           | FIELD #7 T-BALL- Dug Out Fence(20)                                                                    | ·               | 4'h banner                    |               |  |
|          | Ψοσο            | 1   1   2   1   2   2   2   3   3   4   1   1   3   3   4   1   3   3   4   4   4   4   4   4   4   4 | 1(1) 7 W X      | C 111 Darmor                  |               |  |
| aymer    | nt Options: (PL | EASE RETURN PAYMENT IN ENCLOSED ENVELOPE)                                                             | TOTAL DUE:\$    |                               |               |  |
|          | Exchange Sign   | n Costs for Services/Merchandise Contact Scott Slavin for details 443-945-5822                        |                 | Contact Jim Siock (Treasurer) |               |  |
|          | Check Enclose   | ed: (please make check payable to: Elkton Little League)                                              |                 | 302-367-8432                  |               |  |
|          | Credit Debit (  | Card: ☐ Visa ☐ MasterCard ☐ Discover ☐ American Express                                               | L               | to pay by phone wi            | tn Credit Car |  |
|          |                 | d:CARD NUMBER:                                                                                        |                 |                               |               |  |
|          | Expiration:     | /Billing Zip Code:                                                                                    |                 | _                             |               |  |
|          |                 | sted on this form is entering into a (1 year) annual advertising agreement with                       | Elkton Little I | –<br>League, by my sigr       | ature belo    |  |